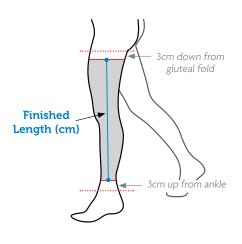

Measuring Guidelines: (lateral side of leg)

| $D^{VI}$       | ъ. |
|----------------|----|
| $\nu \wedge 1$ | ь. |

| CLIENT | NAME: |
|--------|-------|
|--------|-------|