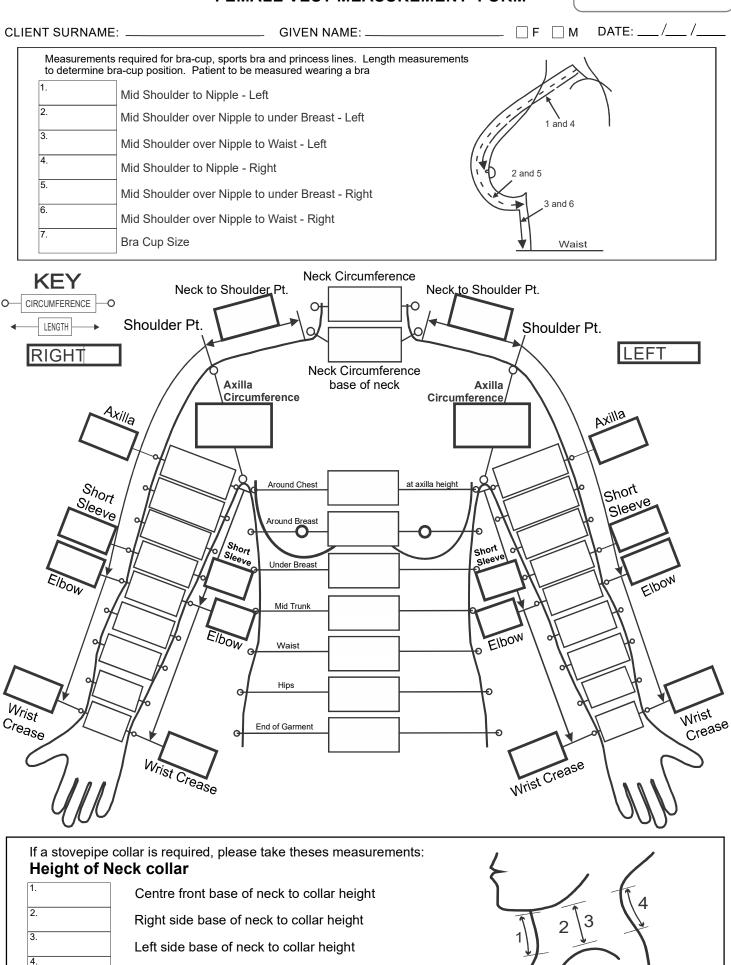

#### FEMALE VEST MEASUREMENT FORM

CONFIDENTIAL

Centre back base of neck to collar height

| PAGE NO: |  |
|----------|--|
| FAGE NO. |  |