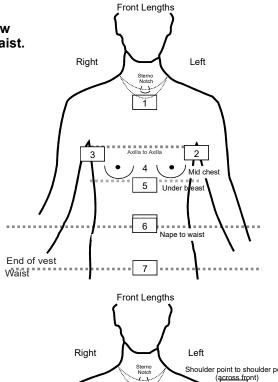

#### FRONT VEST LENGTH MEASUREMENTS

· All front length measurements are taken from Sterno notch hollow

· at base of neck (nape), at centre front going down towards the waist.

· Arms should be placed at rest by side of body.

| 1.  | Nape Drop - determines depth of neckline      |
|-----|-----------------------------------------------|
| 2.  | Nape to Axilla level - left                   |
| 3.  | Nape to Axilla level - right                  |
| 4.  | Nape to Mid Chest.                            |
| 5.  | Nape to Under Breast - bra underwire level    |
| 6.  | Nape to Waist.                                |
| 7.  | Nape to End of Vest - determines vest length  |
| 8.  | Right Side - underarm to waist                |
| 9.  | Left Side - underarm to waist                 |
| 10. | Underarm to end of garment                    |
| 11. | Right Side - waist up to under breast         |
| 12. | Left Side - waist up to under breast          |
| 13. | Nipple to Nipple                              |
| 14. | Armhole Crease to Armhole Crease Across Chest |
| 15. | Shoulder point to Shoulder point              |

#### **BACK VEST LENGTH MEASUREMENTS**

- All back length measurements are taken from C7 at centre
- · back (nape) going down towards the waist.

| 1. | Nape Drop - determines depth of neckline     |
|----|----------------------------------------------|
| 2. | Nape to Axilla - left                        |
| 3. | Nape to Axilla - right                       |
| 4. | Nape to Waist                                |
| 5. | Nape to End of Vest - determines vest length |
| 6. | Armhole to Armhole Across Back               |
| 7. | Shoulder point to Shoulder point             |