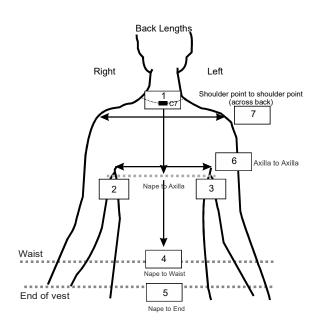

#### **BACK VEST LENGTH MEASUREMENTS**

- All back length measurements are taken from C7 at centre
- · back (nape) going down towards the waist.

| 1. | Nape Drop - determines depth of neckline     |
|----|----------------------------------------------|
| 2. | Nape to Axilla - left                        |
| 3. | Nape to Axilla - right                       |
| 4. | Nape to Waist                                |
| 5. | Nape to End of Vest - determines vest length |
| 6. | Armhole to Armhole Across Back               |
| 7. | Shoulder point to Shoulder point             |