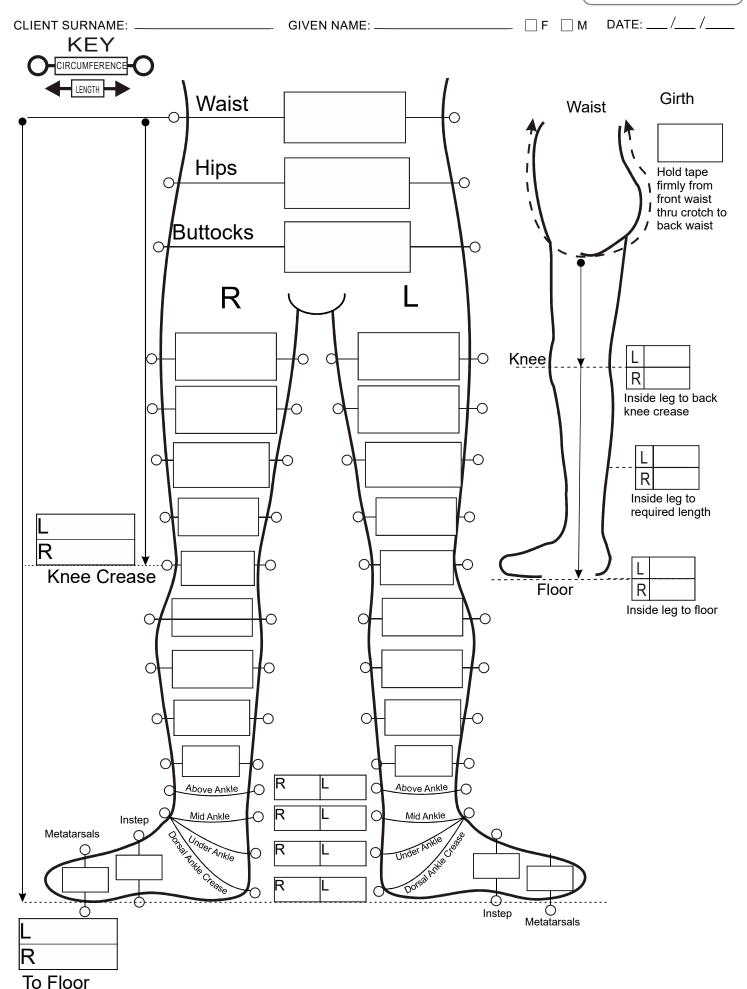

EASUREMENTS**

- All back length measurements are taken from C7 at centre
- · back (nape) going down towards the waist.

| 1. | Nape Drop - determines depth of neckline     |
|----|----------------------------------------------|
| 2. | Nape to Axilla - left                        |
| 3. | Nape to Axilla - right                       |
| 4. | Nape to Waist                                |
| 5. | Nape to End of Vest - determines vest length |
| 6. | Armhole to Armhole Across Back               |
| 7. | Shoulder point to Shoulder point             |





#### FEMALE VEST MEASUREMENT FORM

CONFIDENTIAL



Centre back base of neck to collar height

| PAGE NO: |  |
|----------|--|
| FAGE NO. |  |

#### MALE & CHILD VEST MEASUREMENT FORM

CONFIDENTIAL









#### **TIGHTS MEASUREMENT FORM**







### **FOOT TRACE FORM**

CONFIDENTIAL

| CLIENT SURNAME:                                                                     | GIVEN NAME: