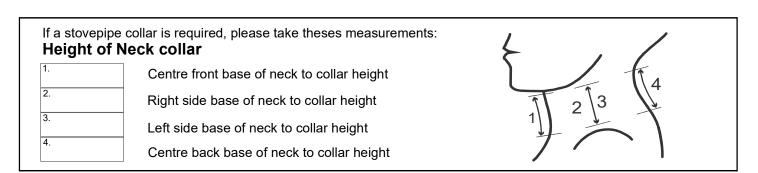

#### FEMALE VEST MEASUREMENT FORM

CONFIDENTIAL

Centre back base of neck to collar height

| PAGE NO: |  |
|----------|--|
| FAGE NO. |  |