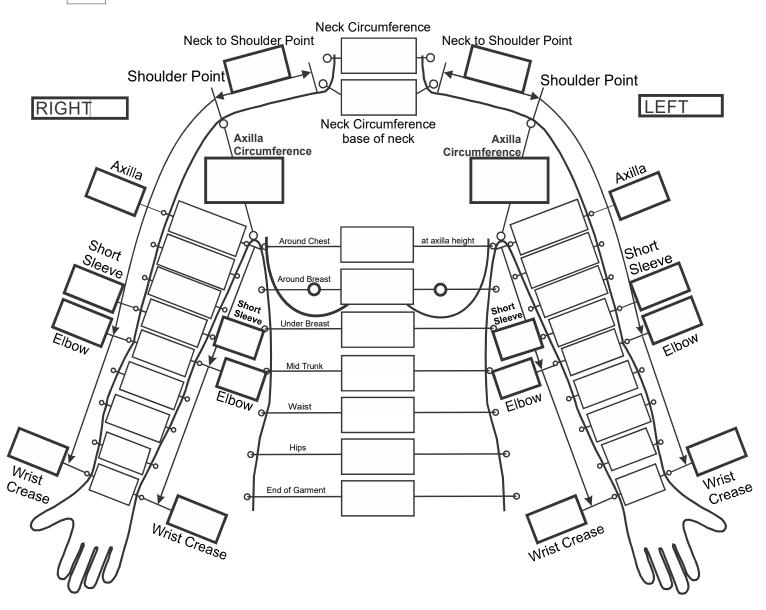

|





#### **BACK VEST LENGTH MEASUREMENTS**

- All back length measurements are taken from C7 at centre
- · back (nape) going down towards the waist.

| 1. | Nape Drop - determines depth of neckline     |
|----|----------------------------------------------|
| 2. | Nape to Axilla - left                        |
| 3. | Nape to Axilla - right                       |
| 4. | Nape to Waist                                |
| 5. | Nape to End of Vest - determines vest length |
| 6. | Armhole to Armhole Across Back               |
| 7. | Shoulder point to Shoulder point             |





#### FEMALE VEST MEASUREMENT FORM

CONFIDENTIAL



Centre back base of neck to collar height

| PAGE NO: |  |
|----------|--|
| FAGE NO. |  |

#### MALE & CHILD VEST MEASUREMENT FORM

CONFIDENTIAL









#### **TIGHTS MEASUREMENT FORM**







### **FOOT TRACE FORM**

CONFIDENTIAL

| CLIENT SURNAME:                                                                     | GIVEN NAME: