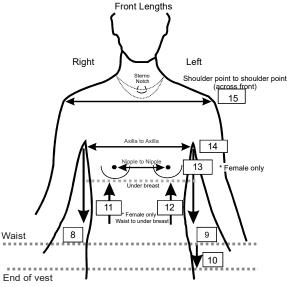

#### FRONT VEST LENGTH MEASUREMENTS

· All front length measurements are taken from Sterno notch hollow

· at base of neck (nape), at centre front going down towards the waist.

· Arms should be placed at rest by side of body.

| 1.  | Nape Drop - determines depth of neckline      |
|-----|-----------------------------------------------|
| 2.  | Nape to Axilla level - left                   |
| 3.  | Nape to Axilla level - right                  |
| 4.  | Nape to Mid Chest.                            |
| 5.  | Nape to Under Breast - bra underwire level    |
| 6.  | Nape to Waist.                                |
| 7.  | Nape to End of Vest - determines vest length  |
| 8.  | Right Side - underarm to waist                |
| 9.  | Left Side - underarm to waist                 |
| 10. | Underarm to end of garment                    |
| 11. | Right Side - waist up to under breast         |
| 12. | Left Side - waist up to under breast          |
| 13. | Nipple to Nipple                              |
| 14. | Armhole Crease to Armhole Crease Across Chest |
| 15. | Shoulder point to Shoulder point              |

#### **BACK VEST LENGTH MEASUREMENTS**

- All back length measurements are taken from C7 at centre
- · back (nape) going down towards the waist.

| 1. | Nape Drop - determines depth of neckline     |
|----|----------------------------------------------|
| 2. | Nape to Axilla - left                        |
| 3. | Nape to Axilla - right                       |
| 4. | Nape to Waist                                |
| 5. | Nape to End of Vest - determines vest length |
| 6. | Armhole to Armhole Across Back               |
| 7. | Shoulder point to Shoulder point             |