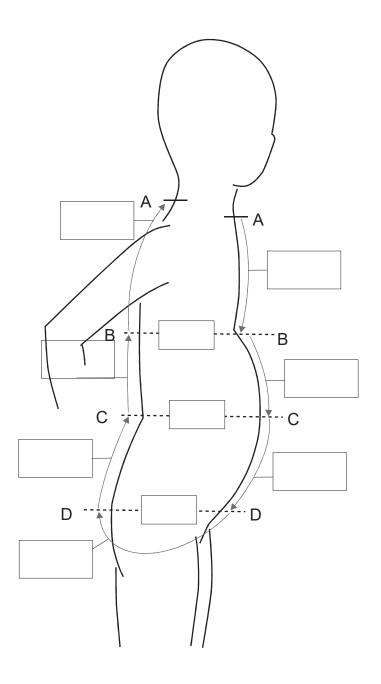

### Standard Measurements:

- 1. Place measuring tape around waist: see measurement "C
- 2. Measuring circumference and mark CB, CF and sides (it helps if this is visible in photos.
- 3. Using these marks, measure nape to waist,  $\frac{1}{2}$  girth and full girth as you normally would

## Additional Measurements:

- 1. Place measuring tape around top & bottom of bump, measure circumference and mark
- 2. CB, CF and sides (again it helps if marks are visible in photos). It's ok to measure over a nappy as needed.
- 3. Measure length A to B, B to C, C to D on front and back starting at the napes. Then measure the girth D to D through the legs. These measures should equal the full girth measurement when totaled.

These measures give us the amount and location of the bump eliminating any guesswork.