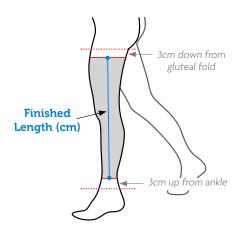

| LEG WRAPS |       |                      |                         |          |       |
|-----------|-------|----------------------|-------------------------|----------|-------|
| Size      | Size  | Finished Length (cm) | Price per item<br>(AUD) | Quantity |       |
|           |       |                      |                         | Left     | Right |
| Size 1    | LW 20 | 17.5                 | \$180 + GST             |          |       |
| Size 2    | LW 25 | 22.5                 | \$180 + GST             |          |       |
| Size 3    | LW 30 | 27.5                 | \$190 + GST             |          |       |
| Size 4    | LW 35 | 32.5                 | \$190 + GST             |          |       |
| Size 5    | LW 40 | 37.5                 | \$200 + GST             |          |       |
| Size 6    | LW 45 | 42.5                 | \$200 + GST             |          |       |
| Size 7    | LW 50 | 47.5                 | \$210 + GST             |          |       |
| Size 8    | LW 55 | 52.5                 | \$210 + GST             |          |       |
| Size 9    | LW 60 | 57.5                 | \$220 + GST             |          |       |
| Size 10   | LW 65 | 62.5                 | \$220 + GST             |          |       |