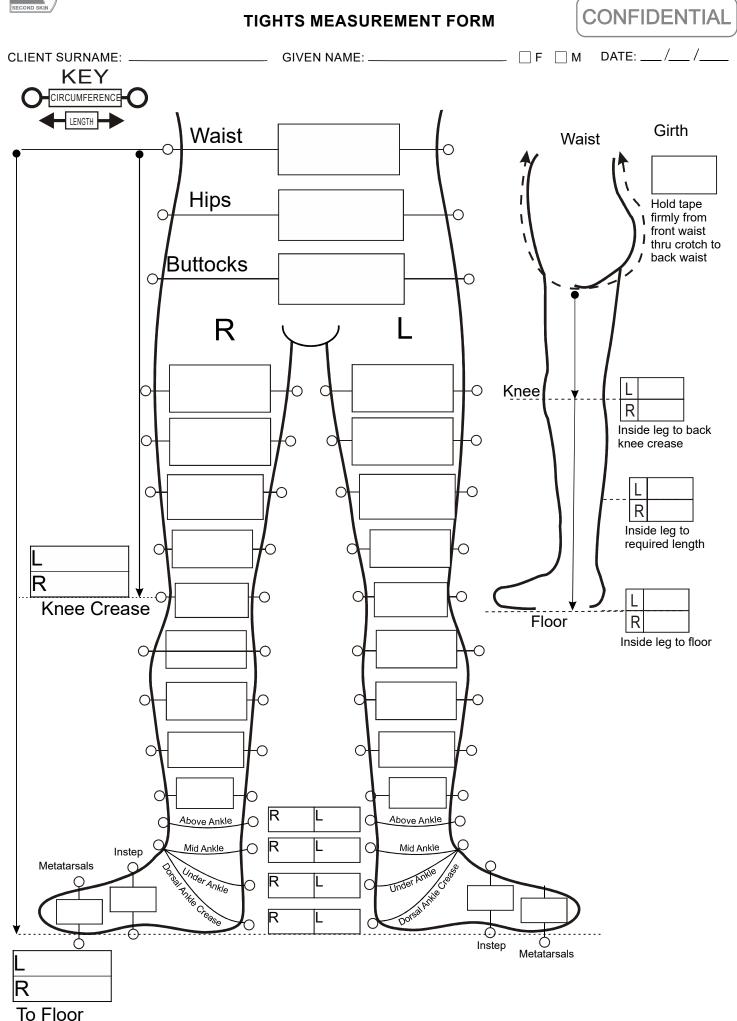

|                                 | Colostomy site with hole and zip access                |          |   |  |
| Zip looper                                                 |           |                                 | Shaped abdomen                                         |          |   |  |
| Leather assist                                             |           |                                 | Pregnancy panel                                        |          |   |  |
|                                                            |           |                                 | Soft braces with velcro closure                        |          |   |  |

Note any further design options you require. Call our design department in Perth (08 9201 9455) for any queries



PAGE NO: \_\_\_\_\_





PAGE NO:

## FOOT TRACE FORM

CONFIDENTIAL

| CLIE         | ENT SURNAME                                  | :                                       |  |  |  | GIVE |             | ≣:              |                                                                                                                                                                                                                                                                                                                                                                                 |  |   | . 🗌 F | 🗌 M   | DA    | TE: | _// | / |
|--------------|----------------------------------------------|-----------------------------------------|--|--|--|------|-------------|-----------------|----------------------------