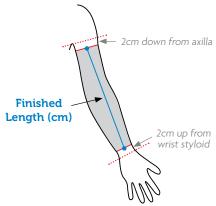

Measuring Guidelines: (on inside of arm)

| DA | Т | E: |
|----|---|----|
|    |   |    |

**CLIENT NAME:** 

YOUR DETAILS:

First name: Last name:

Email: Phone:

I am a Health Professional