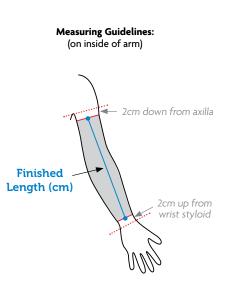

## Order Form Arm Wrap

| Size   | Code  | Finished Length<br>(cm) | Price per item<br>(GBP) | Quantity |       |
|--------|-------|-------------------------|-------------------------|----------|-------|
|        |       |                         |                         | Left     | Right |
| Size 1 | AW 20 | 17.5                    | £95 + VAT               |          |       |
| Size 2 | AW 25 | 22.5                    | £95 + VAT               |          |       |
| Size 3 | AW 30 | 27.5                    | £100 + VAT              |          |       |
| Size 4 | AW 35 | 32.5                    | £100 + VAT              |          |       |
| Size 5 | AW 40 | 37.5                    | £110 + VAT              |          |       |
| Size 6 | AW 45 | 42.5                    | £110 + VAT              |          |       |
| Size 7 | AW 50 | 47.5                    | £120 + VAT              |          |       |
| Size 8 | AW 55 | 52.5                    | £120 + VAT              |          |       |